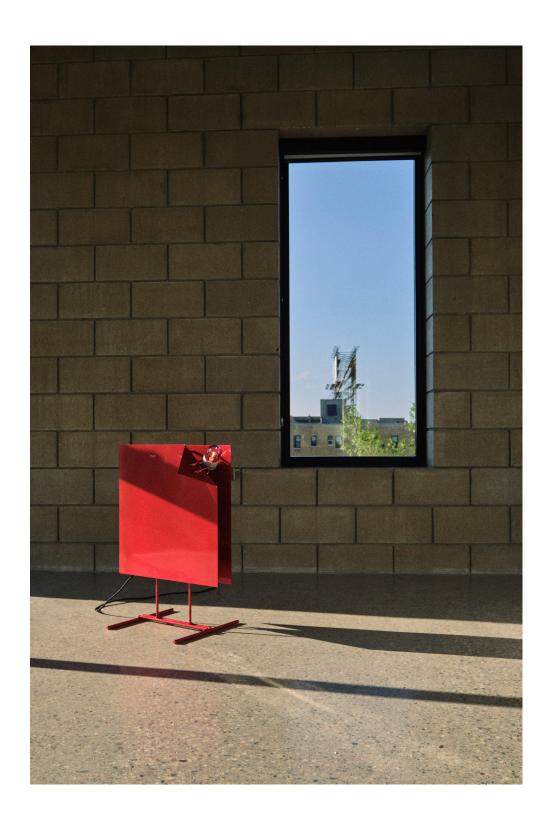

### 009.01 (Working Title)

2019

Mild steel (finishes variable), clear anodized aluminum, brass, borosilicate glass, wiring & bulb.

20 x 28 x 14 inches

009.01 (Working Title) is a lighted sculpture by studioaaa. The sculpture is intended to be placed near an edge of a room to cast light off of a wall, or set dim and turned inwards to throw soft light towards the heart of a space.

009.01 (Working Title) is constructed of two 20" x 20" sheets of steel which are set apart and off of the ground by a 3/8" steel round rod frame. The 3" space between the sheets contains the bulb assembly, wires, dimmer housing and light play from the reflective qualities of the surface finish of the steel. The sculpture is finished with a powder coat (clear or coloured) or hot dip galvanized. The bulb is housed in a clear anodized aluminum holder, which has stainless steel set screws that hold a lathe turned 0.20" thick coloured borosilicate glass cover. The bulb assembly clamps to the frame, at the 45 degree angle of the folded steel sheet. The sculpture evokes the qualities of a dog-eared book, an icon (Document or Flavin (Fig.1)) or of a little character, an incidental light.