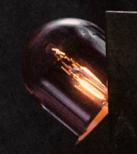

### 009.01 (Working Title)

2019

Mild steel (finishes variable), clear anodized aluminum, brass, borosilicate glass, wiring & bulb.

20 x 28 x 14 inches

009.01 (Working Title) is a lighted sculpture by studioaaa. The sculpture is intended to be placed near an edge of a room to cast light off of a wall, or set dim and turned inwards to throw soft light towards the heart of a space.

009.01 (Working Title) is constructed of two 20" x 20" sheets of steel which are set apart and off of the ground by a 3/8" steel round rod frame. The 3" space between the sheets contains the bulb assembly, wires, dimmer housing and light play from the reflective qualities of the surface finish of the steel. The sculpture is finished with a powder coat (clear or coloured) or hot dip galvanized. The bulb is housed in a clear anodized aluminum holder, which has stainless steel set screws that hold a lathe turned 0.20" thick coloured borosilicate glass cover. The bulb assembly clamps to the frame, at the 45 degree angle of the folded steel sheet. The sculpture evokes the qualities of a dog-eared book, an icon (Document or Flavin (Fig.1)) or of a little character, an incidental light.