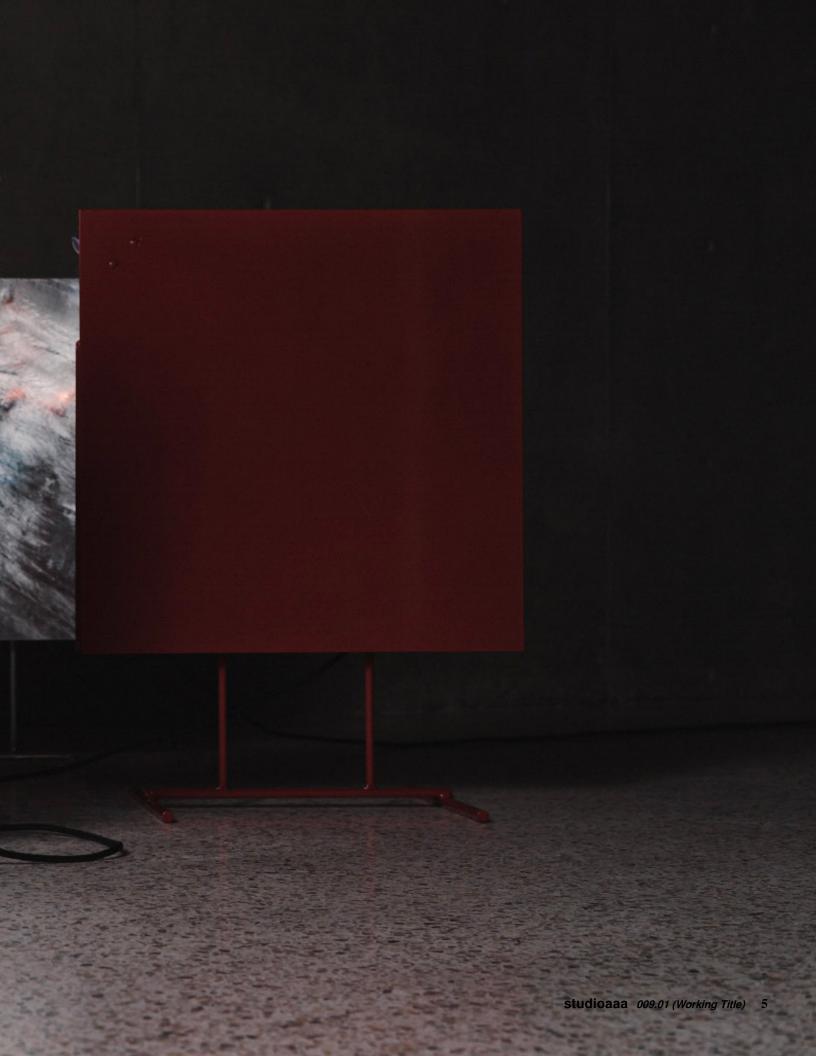

### 009.01 (Working Title)

2019

Mild steel (finishes variable), clear anodized aluminum, brass, borosilicate glass, wiring & bulb.

20 x 28 x 14 inches

009.01 (Working Title) is a lighted sculpture by studioaaa. The sculpture is intended to be placed near an edge of a room to cast light off of a wall, or set dim and turned inwards to throw soft light towards the heart of a space.

009.01 (Working Title) is constructed of two 20" x 20" sheets of steel which are set apart and off of the ground by a 3/8" steel round rod frame. The 3" space between the sheets contains the bulb assembly, wires, dimmer housing and light play from the reflective qualities of the surface finish of the steel. The sculpture is finished with a powder coat (clear or coloured) or hot dip galvanized. The bulb is housed in a clear anodized aluminum holder, which has stainless steel set screws that hold a lathe turned 0.20" thick coloured borosilicate glass cover. The bulb assembly clamps to the frame, at the 45 degree angle of the folded steel sheet. The sculpture evokes the qualities of a dog-eared book, an icon (Document or Flavin (Fig.1)) or of a little character, an incidental light.