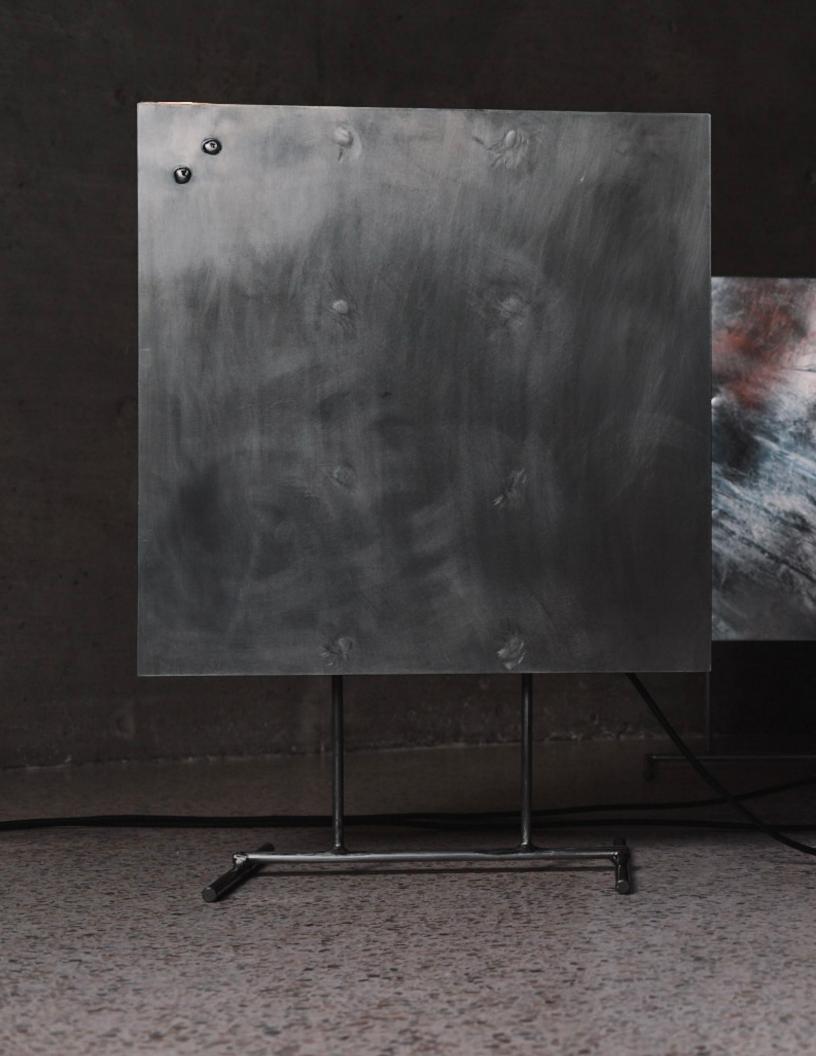

009.01 (Working Title) is constructed of two 20" x 20" sheets of steel which are set apart and off of the ground by a 3/8" steel round rod frame. The 3" space between the sheets contains the bulb assembly, wires, dimmer housing and light play from the reflective qualities of the surface finish of the steel. The sculpture is finished with a powder coat (clear or coloured) or hot dip galvanized. The bulb is housed in a clear anodized aluminum holder, which has stainless steel set screws that hold a lathe turned 0.20" thick coloured borosilicate glass cover. The bulb assembly clamps to the frame, at the 45 degree angle of the folded steel sheet. The sculpture evokes the qualities of a dog-eared book, an icon (Document or Flavin (Fig.1)) or of a little character, an incidental light.