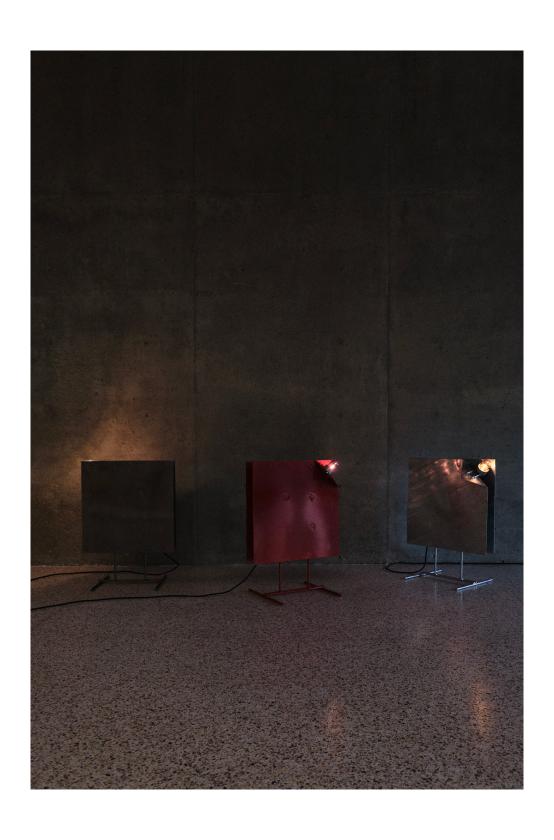

### 009.01 (Working Title)

2019

Mild steel (finishes variable), clear anodized aluminum, brass, borosilicate glass, wiring & bulb.

20 x 28 x 14 inches

009.01 (Working Title) is a lighted sculpture by studioaaa. The sculpture is intended to be placed near an edge of a room to cast light off of a wall, or set dim and turned inwards to throw soft light towards the heart of a space.

009.01 (Working Title) is constructed of two 20" x 20" sheets of steel which are set apart and off of the ground by a 3/8" steel round rod frame. The 3" space between the sheets contains the bulb assembly, wires, dimmer housing and light play from the reflective qualities of the surface finish of the steel. The sculpture is finished with a powder coat (clear or coloured) or hot dip galvanized. The bulb is housed in a clear anodized aluminum holder, which has stainless steel set screws that hold a lathe turned 0.20" thick coloured borosilicate glass cover. The bulb assembly clamps to the frame, at the 45 degree angle of the folded steel sheet. The sculpture evokes the qualities of a dog-eared book, an icon (Document or Flavin (Fig.1)) or of a little character, an incidental light.

studioaaa is a design firm based in Winnipeg, Manitoba, Canada and was founded in 2017.

009.01 (Working Title) is studioaaa's most recent and realized attempt to develop a serialized product for market.