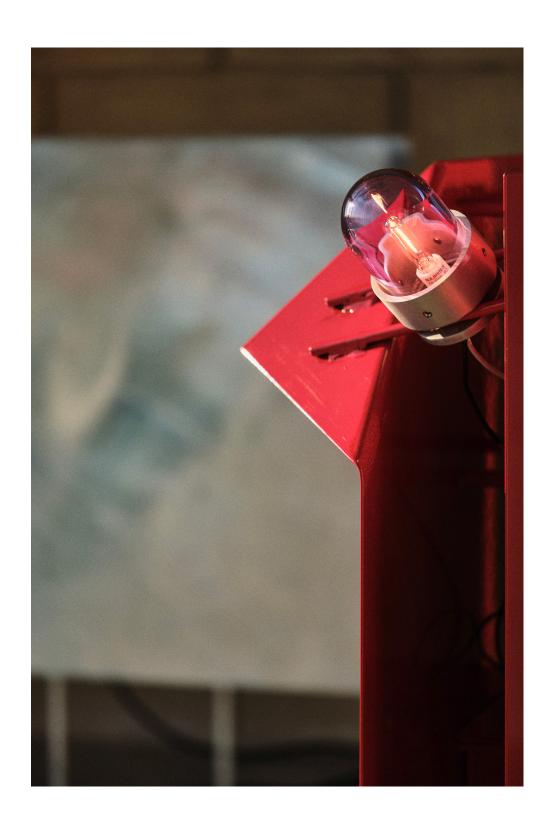

### 009.01 (Working Title)

2019

Mild steel (finishes variable), clear anodized aluminum, brass, borosilicate glass, wiring & bulb.

20 x 28 x 14 inches

009.01 (Working Title) is a lighted sculpture by studioaaa. The sculpture is intended to be placed near an edge of a room to cast light off of a wall, or set dim and turned inwards to throw soft light towards the heart of a space.

009.01 (Working Title) is constructed of two 20" x 20" sheets of steel which are set apart and off of the ground by a 3/8" steel round rod frame. The 3" space between the sheets contains the bulb assembly, wires, dimmer housing and light play from the reflective qualities of the surface finish of the steel. The sculpture is finished with a powder coat (clear or coloured) or hot dip galvanized. The bulb is housed in a clear anodized aluminum holder, which has stainless steel set screws that hold a lathe turned 0.20" thick coloured borosilicate glass cover. The bulb assembly clamps to the frame, at the 45 degree angle of the folded steel sheet. The sculpture evokes the qualities of a dog-eared book, an icon (Document or Flavin (Fig.1)) or of a little character, an incidental light.