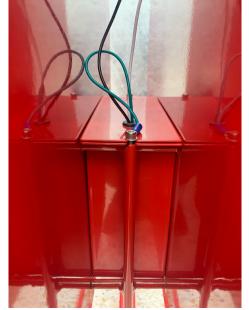

009.01 (Working Title) is constructed of two 20" x 20" sheets of steel which are set apart and off of the ground by a 3/8" steel round rod frame. The 3" space between the sheets contains the bulb assembly, wires, dimmer housing and light play from the reflective qualities of the surface finish of the steel. The sculpture is finished with a powder coat (clear or coloured) or hot dip galvanized. The bulb is housed in a clear anodized aluminum holder, which has stainless steel set screws that hold a lathe turned 0.20" thick coloured borosilicate glass cover. The bulb assembly clamps to the frame, at the 45 degree angle of the folded steel sheet. The sculpture evokes the qualities of a dog-eared book, an icon (Document or Flavin (Fig.1)) or of a little character, an incidental light.