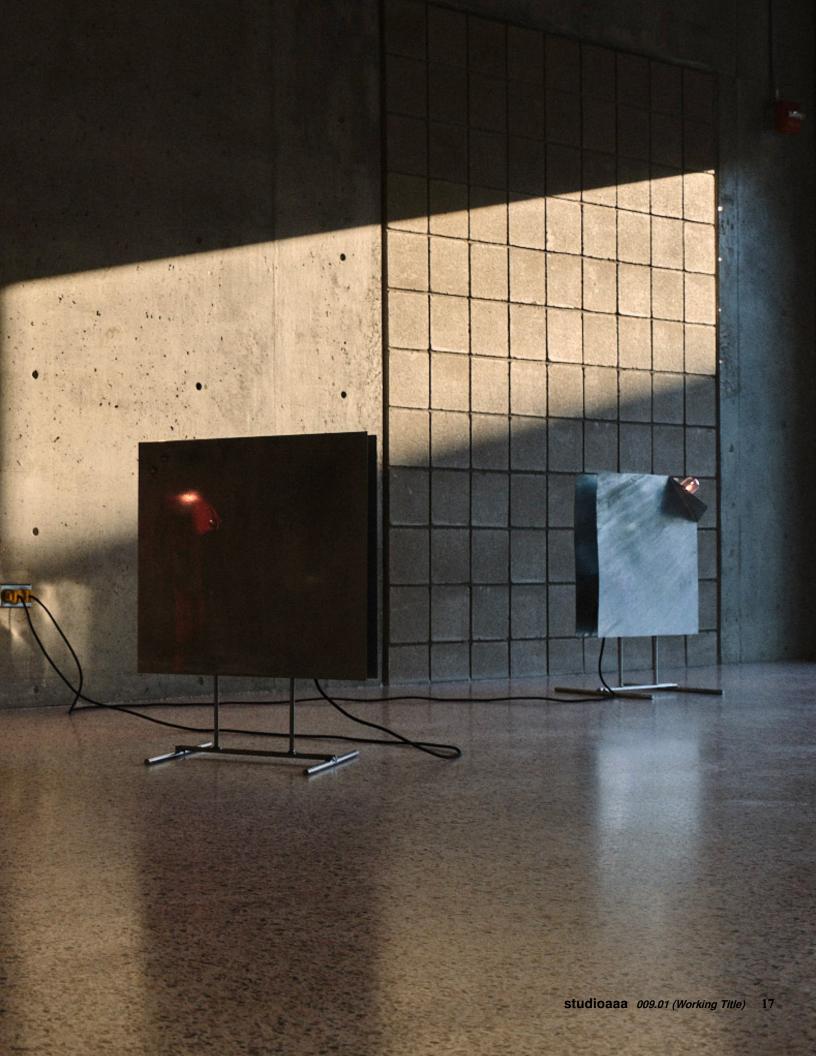

### 009.01 (Working Title)

2019

Mild steel (finishes variable), clear anodized aluminum, brass, borosilicate glass, wiring & bulb.

20 x 28 x 14 inches

009.01 (Working Title) is a lighted sculpture by studioaaa. The sculpture is intended to be placed near an edge of a room to cast light off of a wall, or set dim and turned inwards to throw soft light towards the heart of a space.

009.01 (Working Title) is constructed of two 20" x 20" sheets of steel which are set apart and off of the ground by a 3/8" steel round rod frame. The 3" space between the sheets contains the bulb assembly, wires, dimmer housing and light play from the reflective qualities of the surface finish of the steel. The sculpture is finished with a powder coat (clear or coloured) or hot dip galvanized. The bulb is housed in a clear anodized aluminum holder, which has stainless steel set screws that hold a lathe turned 0.20" thick coloured borosilicate glass cover. The bulb assembly clamps to the frame, at the 45 degree angle of the folded steel sheet. The sculpture evokes the qualities of a dog-eared book, an icon (Document or Flavin (Fig.1)) or of a little character, an incidental light.