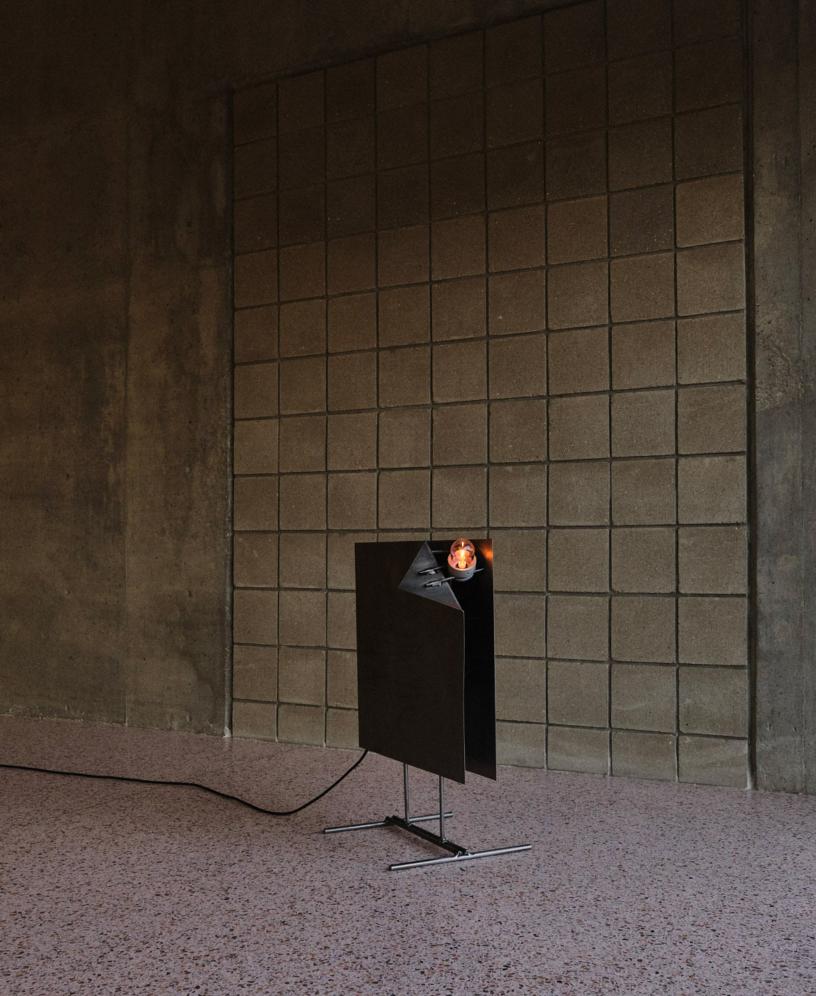

### 009.01 (Working Title)

2019

Mild steel (finishes variable), clear anodized aluminum, brass, borosilicate glass, wiring & bulb.

20 x 28 x 14 inches

009.01 (Working Title) is a lighted sculpture by studioaaa. The sculpture is intended to be placed near an edge of a room to cast light off of a wall, or set dim and turned inwards to throw soft light towards the heart of a space.

009.01 (Working Title) is constructed of two 20" x 20" sheets of steel which are set apart and off of the ground by a 3/8" steel round rod frame. The 3" space between the sheets contains the bulb assembly, wires, dimmer housing and light play from the reflective qualities of the surface finish of the steel. The sculpture is finished with a powder coat (clear or coloured) or hot dip galvanized. The bulb is housed in a clear anodized aluminum holder, which has stainless steel set screws that hold a lathe turned 0.20" thick coloured borosilicate glass cover. The bulb assembly clamps to the frame, at the 45 degree angle of the folded steel sheet. The sculpture evokes the qualities of a dog-eared book, an icon (Document or Flavin (Fig.1)) or of a little character, an incidental light.