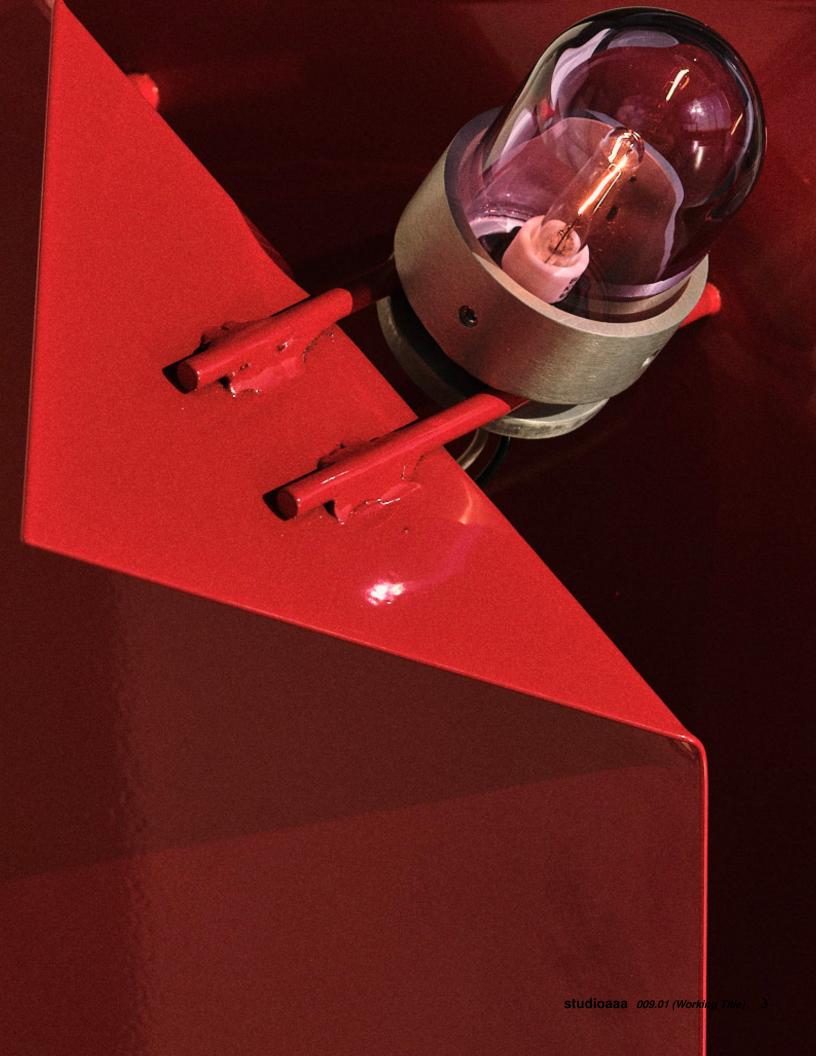

009.01 (Working Title) is constructed of two 20" x 20" sheets of steel which are set apart and off of the ground by a 3/8" steel round rod frame. The 3" space between the sheets contains the bulb assembly, wires, dimmer housing and light play from the reflective qualities of the surface finish of the steel. The sculpture is finished with a powder coat (clear or coloured) or hot dip galvanized. The bulb is housed in a clear anodized aluminum holder, which has stainless steel set screws that hold a lathe turned 0.20" thick coloured borosilicate glass cover. The bulb assembly clamps to the frame, at the 45 degree angle of the folded steel sheet. The sculpture evokes the qualities of a dog-eared book, an icon (Document or Flavin (Fig.1)) or of a little character, an incidental light.