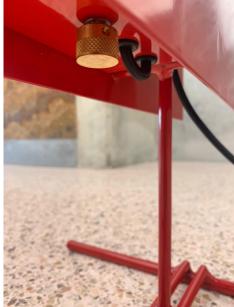

009.01 (Working Title) is constructed of two 20" x 20" sheets of steel which are set apart and off of the ground by a 3/8" steel round rod frame. The 3" space between the sheets contains the bulb assembly, wires, dimmer housing and light play from the reflective qualities of the surface finish of the steel. The sculpture is finished with a powder coat (clear or coloured) or hot dip galvanized. The bulb is housed in a clear anodized aluminum holder, which has stainless steel set screws that hold a lathe turned 0.20" thick coloured borosilicate glass cover. The bulb assembly clamps to the frame, at the 45 degree angle of the folded steel sheet. The sculpture evokes the qualities of a dog-eared book, an icon (Document or Flavin (Fig.1)) or of a little character, an incidental light.

#### DIMMER HOUSING

SIDE VIEW

BOTTOM VIEW

studioaaa 009.01 (Working Title)

SIDE VIEW