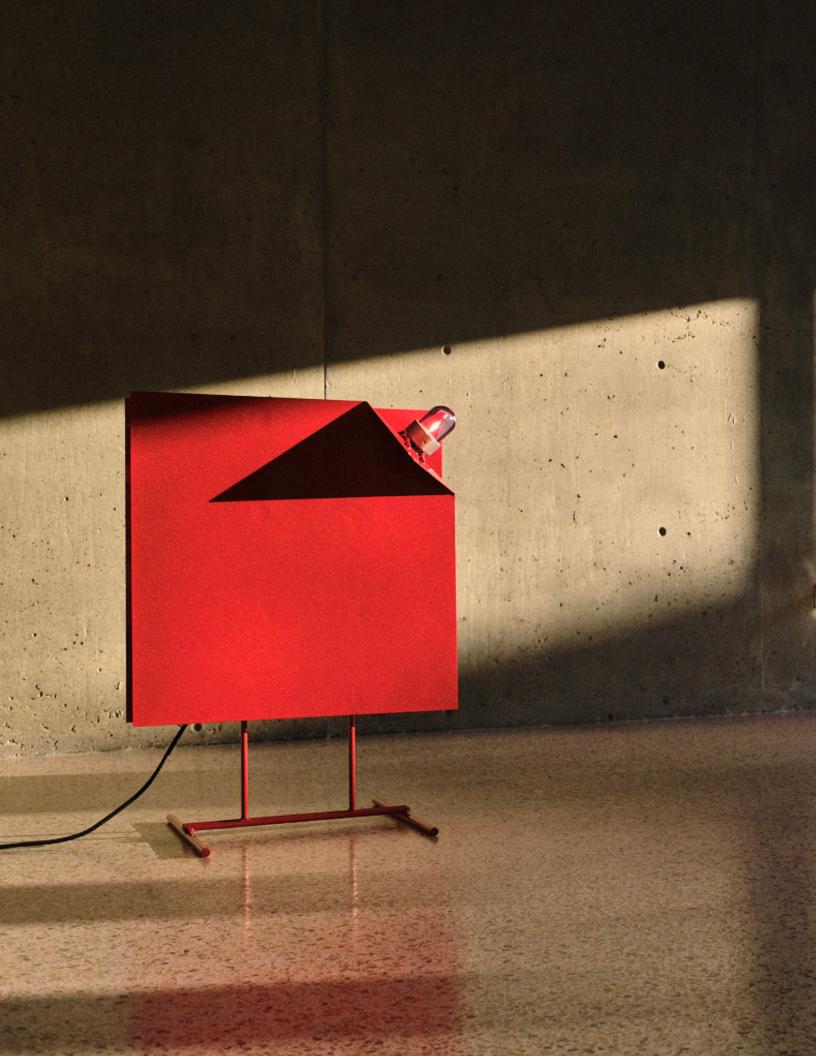

### 009.01 (Working Title)

2019

Mild steel (finishes variable), clear anodized aluminum, brass, borosilicate glass, wiring & bulb.

20 x 28 x 14 inches

009.01 (Working Title) is a lighted sculpture by studioaaa. The sculpture is intended to be placed near an edge of a room to cast light off of a wall, or set dim and turned inwards to throw soft light towards the heart of a space.

009.01 (Working Title) is constructed of two 20" x 20" sheets of steel which are set apart and off of the ground by a 3/8" steel round rod frame. The 3" space between the sheets contains the bulb assembly, wires, dimmer housing and light play from the reflective qualities of the surface finish of the steel. The sculpture is finished with a powder coat (clear or coloured) or hot dip galvanized. The bulb is housed in a clear anodized aluminum holder, which has stainless steel set screws that hold a lathe turned 0.20" thick coloured borosilicate glass cover. The bulb assembly clamps to the frame, at the 45 degree angle of the folded steel sheet. The sculpture evokes the qualities of a dog-eared book, an icon (Document or Flavin (Fig.1)) or of a little character, an incidental light.