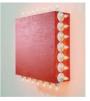

009.01 (Working Title) is constructed of two 20" x 20" sheets of steel which are set apart and off of the ground by a 3/8" steel round rod frame. The 3" space between the sheets contains the bulb assembly, wires, dimmer housing and light play from the reflective qualities of the surface finish of the steel. The sculpture is finished with a powder coat (clear or coloured) or hot dip galvanized. The bulb is housed in a clear anodized aluminum holder, which has stainless steel set screws that hold a lathe turned 0.20" thick coloured borosilicate glass cover. The bulb assembly clamps to the frame, at the 45 degree angle of the folded steel sheet. The sculpture evokes the qualities of a dog-eared book, an icon (Document or Flavin (Fig.1)) or of a little character, an incidental light.