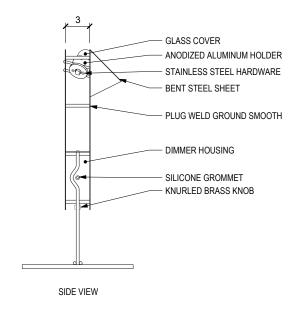

009.01 (Working Title) is constructed of two 20" x 20" sheets of steel which are set apart and off of the ground by a 3/8" steel round rod frame. The 3" space between the sheets contains the bulb assembly, wires, dimmer housing and light play from the reflective qualities of the surface finish of the steel. The sculpture is finished with a powder coat (clear or coloured) or hot dip galvanized. The bulb is housed in a clear anodized aluminum holder, which has stainless steel set screws that hold a lathe turned 0.20" thick coloured borosilicate glass cover. The bulb assembly clamps to the frame, at the 45 degree angle of the folded steel sheet. The sculpture evokes the qualities of a dog-eared book, an icon (Document or Flavin (Fig.1)) or of a little character, an incidental light.

#### DIMMER HOUSING

SIDE VIEW

BOTTOM VIEW

studioaaa 009.01 (Working Title)

SIDE VIEW