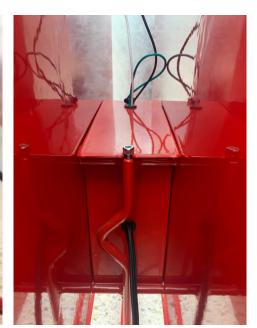

009.01 (Working Title) is constructed of two 20" x 20" sheets of steel which are set apart and off of the ground by a 3/8" steel round rod frame. The 3" space between the sheets contains the bulb assembly, wires, dimmer housing and light play from the reflective qualities of the surface finish of the steel. The sculpture is finished with a powder coat (clear or coloured) or hot dip galvanized. The bulb is housed in a clear anodized aluminum holder, which has stainless steel set screws that hold a lathe turned 0.20" thick coloured borosilicate glass cover. The bulb assembly clamps to the frame, at the 45 degree angle of the folded steel sheet. The sculpture evokes the qualities of a dog-eared book, an icon (Document or Flavin (Fig.1)) or of a little character, an incidental light.