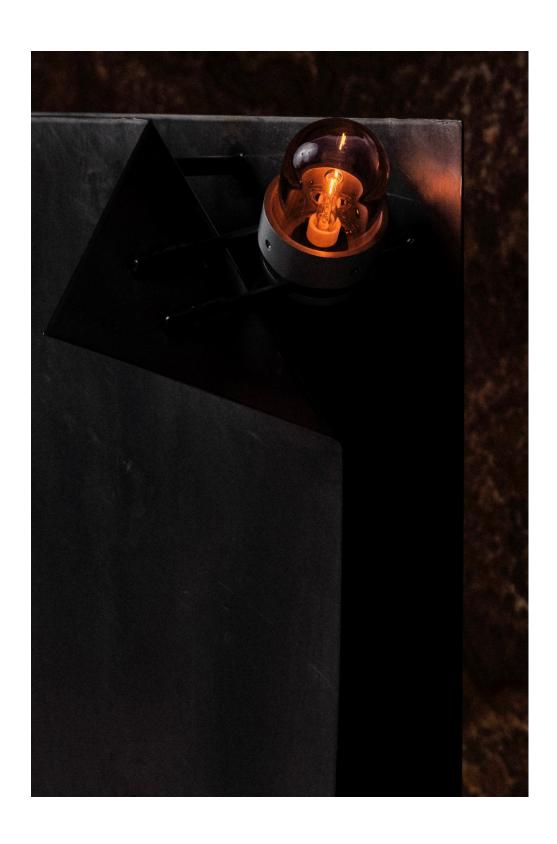

### 009.01 (Working Title)

2019

Mild steel (finishes variable), clear anodized aluminum, brass, borosilicate glass, wiring & bulb.

20 x 28 x 14 inches

009.01 (Working Title) is a lighted sculpture by studioaaa. The sculpture is intended to be placed near an edge of a room to cast light off of a wall, or set dim and turned inwards to throw soft light towards the heart of a space.

009.01 (Working Title) is constructed of two 20" x 20" sheets of steel which are set apart and off of the ground by a 3/8" steel round rod frame. The 3" space between the sheets contains the bulb assembly, wires, dimmer housing and light play from the reflective qualities of the surface finish of the steel. The sculpture is finished with a powder coat (clear or coloured) or hot dip galvanized. The bulb is housed in a clear anodized aluminum holder, which has stainless steel set screws that hold a lathe turned 0.20" thick coloured borosilicate glass cover. The bulb assembly clamps to the frame, at the 45 degree angle of the folded steel sheet. The sculpture evokes the qualities of a dog-eared book, an icon (Document or Flavin (Fig.1)) or of a little character, an incidental light.