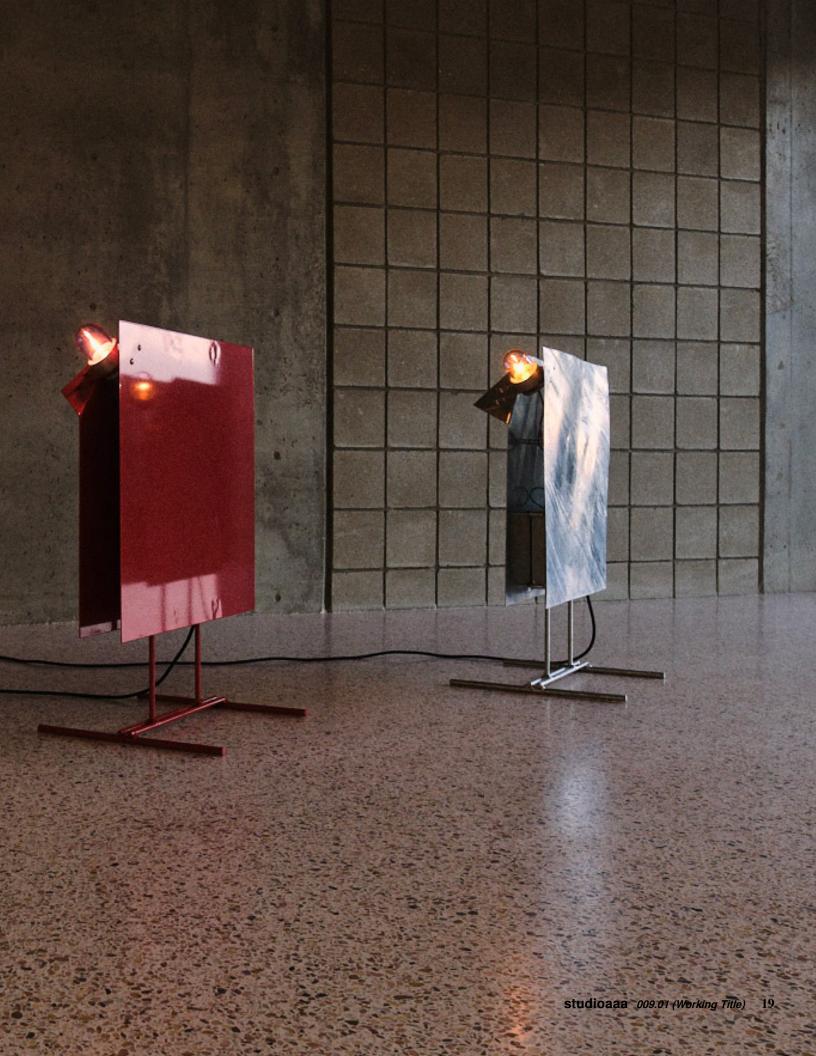

### 009.01 (Working Title)

2019

Mild steel (finishes variable), clear anodized aluminum, brass, borosilicate glass, wiring & bulb.

20 x 28 x 14 inches

009.01 (Working Title) is a lighted sculpture by studioaaa. The sculpture is intended to be placed near an edge of a room to cast light off of a wall, or set dim and turned inwards to throw soft light towards the heart of a space.

009.01 (Working Title) is constructed of two 20" x 20" sheets of steel which are set apart and off of the ground by a 3/8" steel round rod frame. The 3" space between the sheets contains the bulb assembly, wires, dimmer housing and light play from the reflective qualities of the surface finish of the steel. The sculpture is finished with a powder coat (clear or coloured) or hot dip galvanized. The bulb is housed in a clear anodized aluminum holder, which has stainless steel set screws that hold a lathe turned 0.20" thick coloured borosilicate glass cover. The bulb assembly clamps to the frame, at the 45 degree angle of the folded steel sheet. The sculpture evokes the qualities of a dog-eared book, an icon (Document or Flavin (Fig.1)) or of a little character, an incidental light.