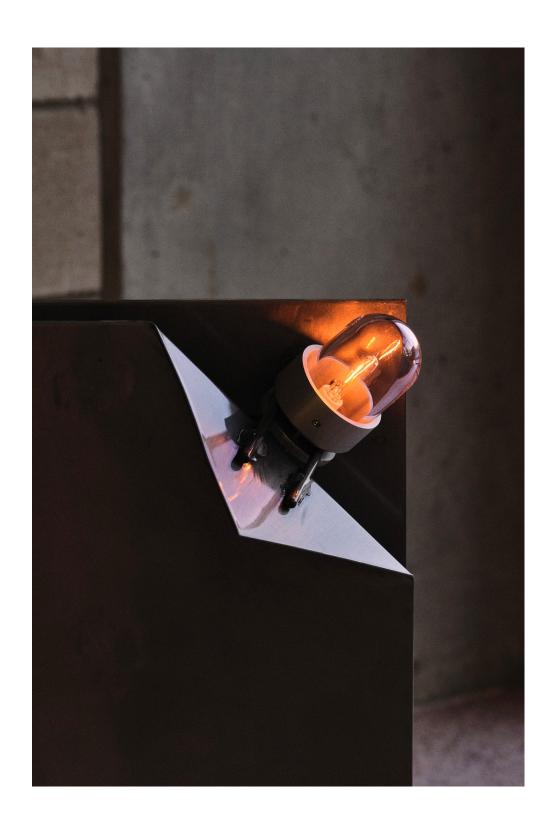

### 009.01 (Working Title)

2019

Mild steel (finishes variable), clear anodized aluminum, brass, borosilicate glass, wiring & bulb.

20 x 28 x 14 inches

009.01 (Working Title) is a lighted sculpture by studioaaa. The sculpture is intended to be placed near an edge of a room to cast light off of a wall, or set dim and turned inwards to throw soft light towards the heart of a space.

009.01 (Working Title) is constructed of two 20" x 20" sheets of steel which are set apart and off of the ground by a 3/8" steel round rod frame. The 3" space between the sheets contains the bulb assembly, wires, dimmer housing and light play from the reflective qualities of the surface finish of the steel. The sculpture is finished with a powder coat (clear or coloured) or hot dip galvanized. The bulb is housed in a clear anodized aluminum holder, which has stainless steel set screws that hold a lathe turned 0.20" thick coloured borosilicate glass cover. The bulb assembly clamps to the frame, at the 45 degree angle of the folded steel sheet. The sculpture evokes the qualities of a dog-eared book, an icon (Document or Flavin (Fig.1)) or of a little character, an incidental light.