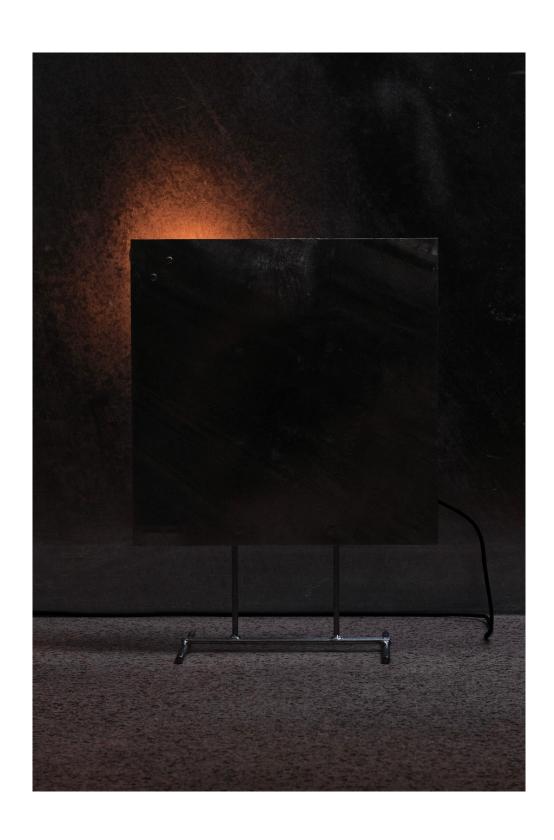

### 009.01 (Working Title)

2019

Mild steel (finishes variable), clear anodized aluminum, brass, borosilicate glass, wiring & bulb.

20 x 28 x 14 inches

009.01 (Working Title) is a lighted sculpture by studioaaa. The sculpture is intended to be placed near an edge of a room to cast light off of a wall, or set dim and turned inwards to throw soft light towards the heart of a space.

009.01 (Working Title) is constructed of two 20" x 20" sheets of steel which are set apart and off of the ground by a 3/8" steel round rod frame. The 3" space between the sheets contains the bulb assembly, wires, dimmer housing and light play from the reflective qualities of the surface finish of the steel. The sculpture is finished with a powder coat (clear or coloured) or hot dip galvanized. The bulb is housed in a clear anodized aluminum holder, which has stainless steel set screws that hold a lathe turned 0.20" thick coloured borosilicate glass cover. The bulb assembly clamps to the frame, at the 45 degree angle of the folded steel sheet. The sculpture evokes the qualities of a dog-eared book, an icon (Document or Flavin (Fig.1)) or of a little character, an incidental light.