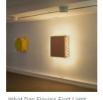

### 009.01 (Working Title)

2019

Mild steel (finishes variable), clear anodized aluminum, brass, borosilicate glass, wiring & bulb.

20 x 28 x 14 inches

009.01 (Working Title) is a lighted sculpture by studioaaa. The sculpture is intended to be placed near an edge of a room to cast light off of a wall, or set dim and turned inwards to throw soft light towards the heart of a space.

009.01 (Working Title) is constructed of two 20" x 20" sheets of steel which are set apart and off of the ground by a 3/8" steel round rod frame. The 3" space between the sheets contains the bulb assembly, wires, dimmer housing and light play from the reflective qualities of the surface finish of the steel. The sculpture is finished with a powder coat (clear or coloured) or hot dip galvanized. The bulb is housed in a clear anodized aluminum holder, which has stainless steel set screws that hold a lathe turned 0.20" thick coloured borosilicate glass cover. The bulb assembly clamps to the frame, at the 45 degree angle of the folded steel sheet. The sculpture evokes the qualities of a dog-eared book, an icon (Document or Flavin (Fig.1)) or of a little character, an incidental light.