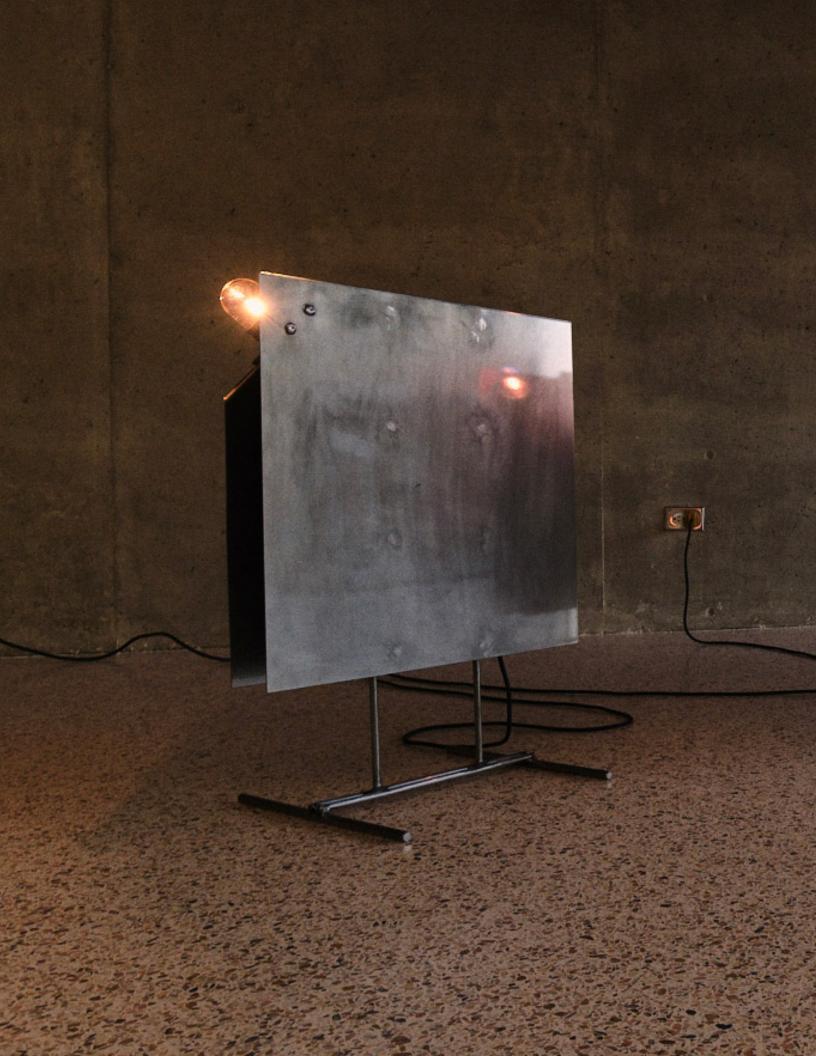

009.01 (Working Title) is constructed of two 20" x 20" sheets of steel which are set apart and off of the ground by a 3/8" steel round rod frame. The 3" space between the sheets contains the bulb assembly, wires, dimmer housing and light play from the reflective qualities of the surface finish of the steel. The sculpture is finished with a powder coat (clear or coloured) or hot dip galvanized. The bulb is housed in a clear anodized aluminum holder, which has stainless steel set screws that hold a lathe turned 0.20" thick coloured borosilicate glass cover. The bulb assembly clamps to the frame, at the 45 degree angle of the folded steel sheet. The sculpture evokes the qualities of a dog-eared book, an icon (Document or Flavin (Fig.1)) or of a little character, an incidental light.