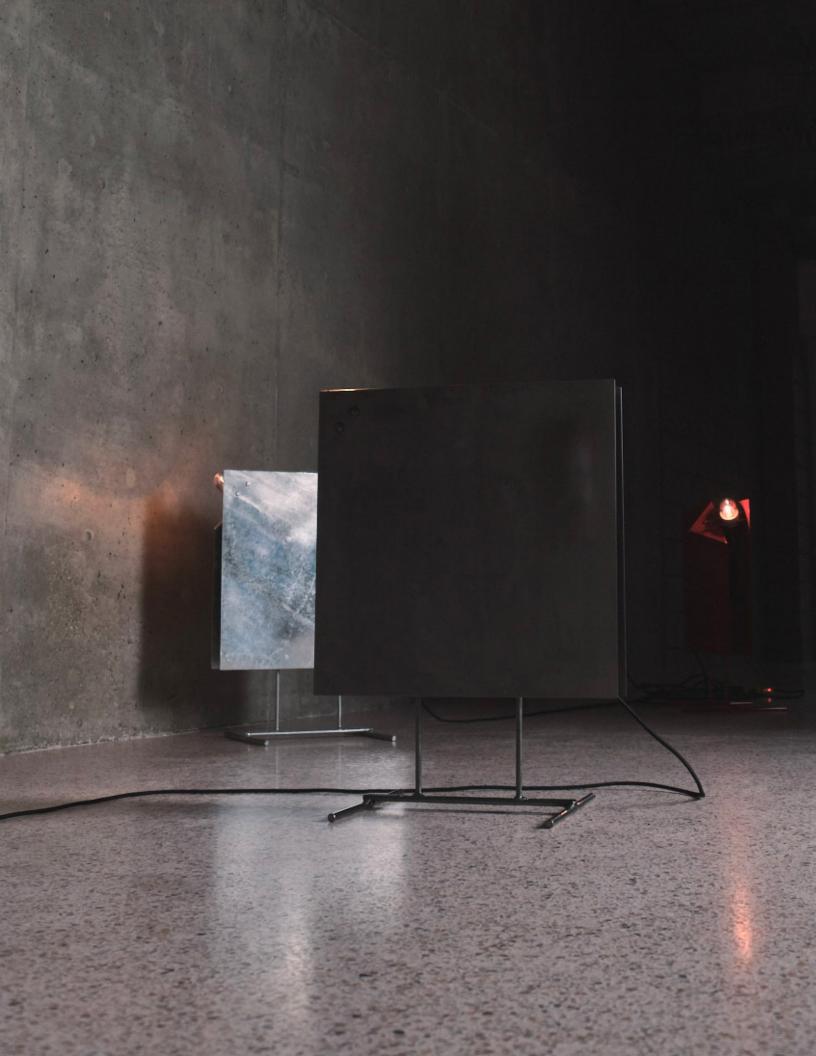

### 009.01 (Working Title)

2019

Mild steel (finishes variable), clear anodized aluminum, brass, borosilicate glass, wiring & bulb.

20 x 28 x 14 inches

009.01 (Working Title) is a lighted sculpture by studioaaa. The sculpture is intended to be placed near an edge of a room to cast light off of a wall, or set dim and turned inwards to throw soft light towards the heart of a space.

009.01 (Working Title) is constructed of two 20" x 20" sheets of steel which are set apart and off of the ground by a 3/8" steel round rod frame. The 3" space between the sheets contains the bulb assembly, wires, dimmer housing and light play from the reflective qualities of the surface finish of the steel. The sculpture is finished with a powder coat (clear or coloured) or hot dip galvanized. The bulb is housed in a clear anodized aluminum holder, which has stainless steel set screws that hold a lathe turned 0.20" thick coloured borosilicate glass cover. The bulb assembly clamps to the frame, at the 45 degree angle of the folded steel sheet. The sculpture evokes the qualities of a dog-eared book, an icon (Document or Flavin (Fig.1)) or of a little character, an incidental light.